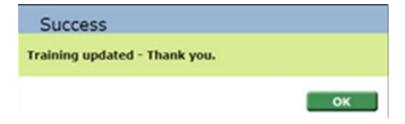

After clicking 'Continue' you see a popup indicated your training record has been updated.

You may now close this window and proceed with the following section.

After completion of all 4 sections, your CFE Certificate will be available for download.