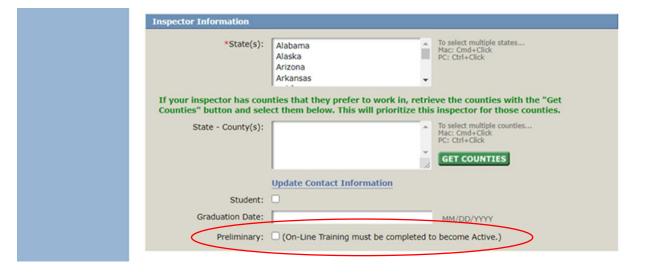

## FOR STATE ADMINISTRATORS

Instructions for adding **NEW Inspectors** to the ATFS database for access to training

New Inspectors will need a record created in the ATFS Database BEFORE they can log in and take the training.

First, you'll need to create a record in the database for the person, as an inspector.

After you create their user record, and create the login username and password, click the box 'Preliminary'. This will give the new person the permissions necessary to take inspector training.