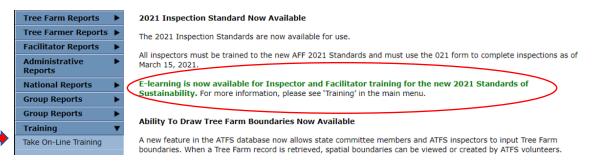

For current/previous inspectors- The home screen now indicates that e-learning is available and directs you to the Training>Take On-Line Training

After you click on 'Take On-line Training', you will see instructions for taking Inspector training.