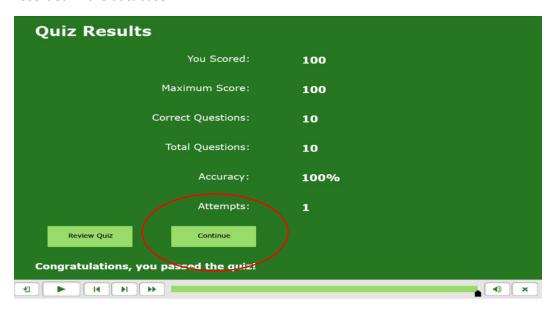

At the end of each section you will take a quiz. If you miss a question, you will have the opportunity to review, and retake. If you answer correctly, follow the prompts to the next question. All questions must be answered correctly to move forward and complete the training.

After you have successfully completed the quiz, You MUST click 'Continue' for your training to be recorded in the database. If you close this window before clicking 'Continue' your training will NOT be recorded in the database.