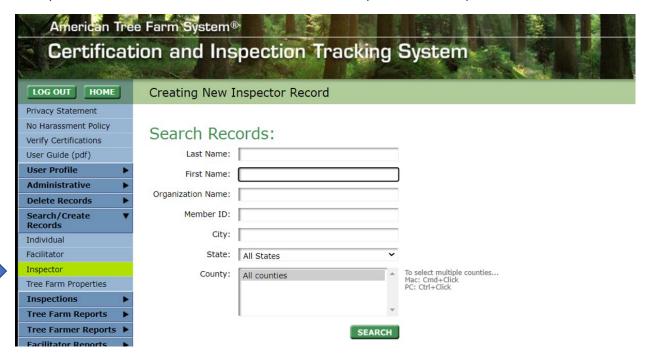

## FOR STATE ADMINISTRATORS

Instructions for adding **NEW Inspectors** to the ATFS database for access to training

New Inspectors will need a record created in the ATFS Database BEFORE they can log in and take the training.

First, you'll need to create a record in the database for the person, as an inspector.

After you create their user record, and create the login username and password, click the box 'Preliminary'. This will give the new person the permissions necessary to take inspector training.