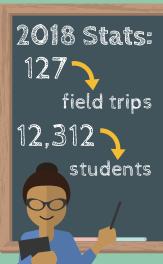

## SCHOOL TO FOREST TRANSPORTATION GRANT

transportation funding for schools in Michigan to visit a nearby forest or forest products company

> www.WheelstoWoods.org admin@WheelsToWoods.org

Our program funds the transportation costs for Michigan PreK-12 schools and other youth groups to attend an educational field trip at a school forest, nearby private or public forest, or forest products company.